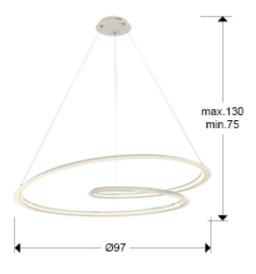

#### **SIZES**

Sizes: Ø 97.0 \$25.0 cm Height when installed: 75.0/ max. 130.0 cm Weight: 3.8 Kg