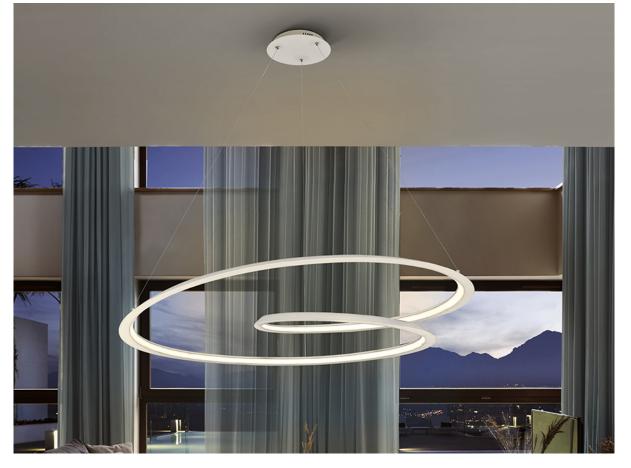

# Looping Pendants

527637

Lamp made of metal and aluminium finished in sanded matt white. Opal silicone diffuser. 54W LED. 2700 lm. 3000 K.

 $\cdot$  This lamp is supplied with GRAVITY TOGGLES, to improve ceiling fixing.

#### **SIZES**

Sizes: Ø 97.0 \$25.0 cm Height when installed: 75.0/ max. 130.0 cm Weight: 3.8 Kg